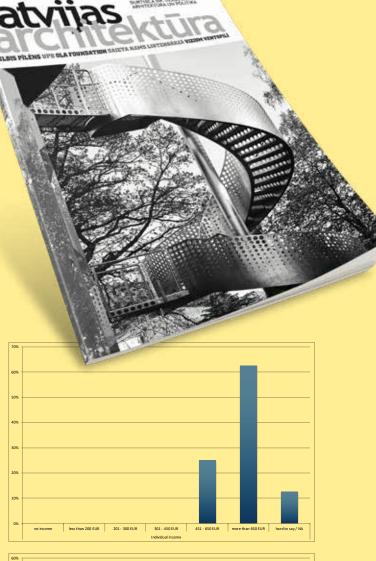

Print run: 3000

**Distribution:** Subscribers (600), Retail (1800), Free copies (600)

**Total readers:** 9.000 (Cover), 16.000 (Cover Max). Source: Kantar TNS 2022

**Latvijas Architektūra** is a top quality and the only one magazine in Latvia for architects, designers and construction specialists. Published bi-motnhly since 1995, it covers the latest buildings, public and private, industrial and infrastructure objects built in Latvia. Interior design is equally important as exterior, so both form the major part of the magazine. On top of that, city planning and landscape design are among other topics of the magazine.

**Latvijas Architektūra** is subscribed, bought, borrowed from colleagues and really read. You will find this magazine on the table or shelf of every architect, actively using it as an inspiration and information resource. It is also a must-have for the students of architecture, design and construction. At the same time the magazine is very popular among those building their own private housing, opening restaurants, developing office buildings etc.