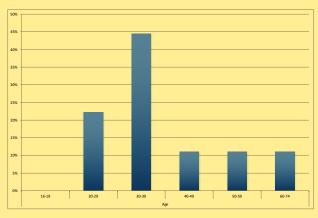

Print run: 3000

**Distribution:** Subscribers (600), Retail (1800), Free copies (600)

**Total readers:** 9.000 (Cover), 16.000 (Cover Max). Source: Kantar TNS 2022

**Latvijas Architektūra** is a top quality and the only one magazine in Latvia for architects, designers and construction specialists. Published bi-motnhly since 1995, it covers the latest buildings, public and private, industrial and infrastructure objects built in Latvia. Interior design is equally important as exterior, so both form the major part of the magazine. On top of that, city planning and landscape design are among other topics of the magazine.

**Latvijas Architektūra** is subscribed, bought, borrowed from colleagues and really read. You will find this magazine on the table or shelf of every architect, actively using it as an inspiration and information resource. It is also a must-have for the students of architecture, design and construction. At the same time the magazine is very popular among those building their own private housing, opening restaurants, developing office buildings etc.