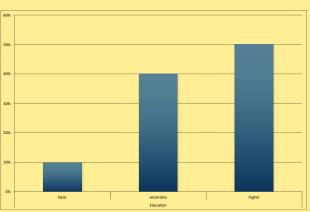

Print run: 3000

**Distribution:** Subscribers (600), Retail (1800), Free copies (600)

**Total readers:** 9.000 (Cover), 16.000 (Cover Max). Source: Kantar TNS 2022

**Latvijas Architektūra** is a top quality and the only one magazine in Latvia for architects, designers and construction specialists. Published bi-motnhly since 1995, it covers the latest buildings, public and private, industrial and infrastructure objects built in Latvia. Interior design is equally important as exterior, so both form the major part of the magazine. On top of that, city planning and landscape design are among other topics of the magazine.

**Latvijas Architektūra** is subscribed, bought, borrowed from colleagues and really read. You will find this magazine on the table or shelf of every architect, actively using it as an inspiration and information resource. It is also a must-have for the students of architecture, design and construction. At the same time the magazine is very popular among those building their own private housing, opening restaurants, developing office buildings etc.