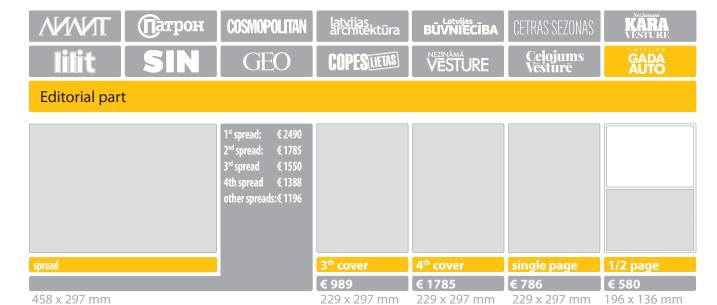

# GADA AUTO 2017 ADVERTISING RATE CARD 2017

| Advertisement section   |                             | Deadlines |                                     |             |
|-------------------------|-----------------------------|-----------|-------------------------------------|-------------|
|                         |                             |           | Advertisment<br>booking<br>deadline | On sale     |
|                         |                             | Gada Auto | 25.04.2017.                         | 10.05.2017. |
| 1/8 page                | 1/4 page                    |           |                                     |             |
| <b>€ 245</b> 96 x 66 mm | <b>€ 490</b><br>196 x 66 mm |           |                                     |             |